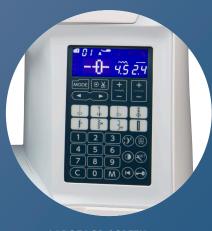

**LARGE LCD SCREEN** WITH 8 DIRECT SELECTION KEYS

**REMOVEABLE ACCESSORY TRAY** 

**EASY SET BOBBIN** 

**SUPERIOR EASY NEEDLE THREADING** 

For further information: Telephone 0161 666 6011 or visit www.janome.co.uk