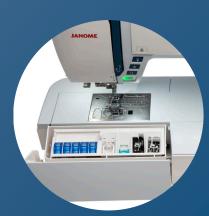

**LARGE LCD SCREEN** WITH 8 DIRECT SELECTION KEYS

**REMOVEABLE ACCESSORY TRAY** 

**EASY SET BOBBIN** 

**SUPERIOR EASY NEEDLE THREADING** 

For further information: Telephone 0161 666 6011 or visit www.janome.co.uk