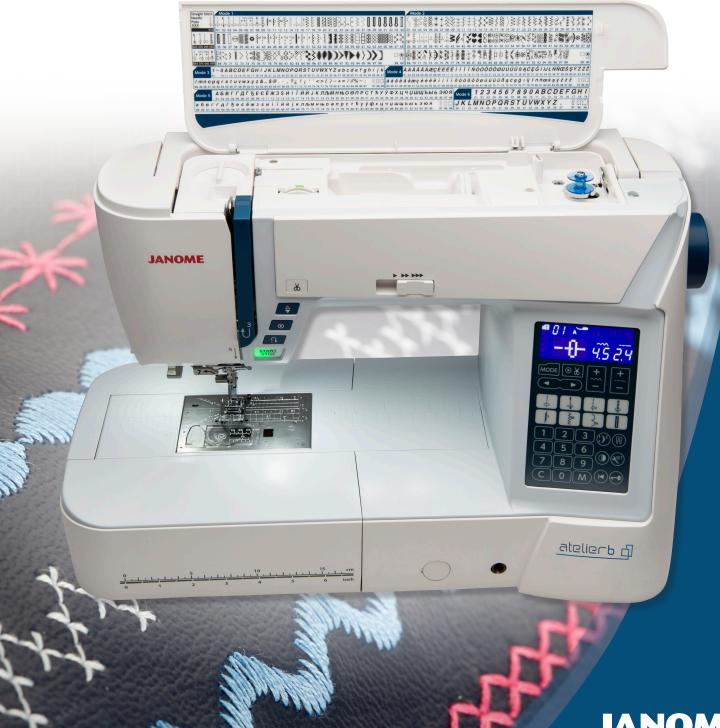

**LARGE LCD SCREEN** WITH 8 DIRECT SELECTION KEYS

**REMOVEABLE ACCESSORY TRAY** 

**EASY SET BOBBIN** 

**SUPERIOR EASY NEEDLE THREADING** 

For further information: Telephone 0161 666 6011 or visit www.janome.co.uk