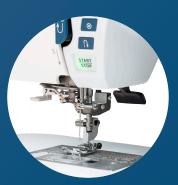

## DESIGNED FOR EVERY

All the essential features for dressmaking, quilting, crafting and home furnishings with stitches and settings at the touch of a button plus lots more to give you an easy professional finish!

Packed with 196 stitches including 10 auto 1-step buttonholes. The atelier 6 has an incredible 91 needle positions and an easy change needle plate to enhance straight stitch performance at speeds up to 1,000 spm, a knee lifter to help pivot on corners and there's even a remote thread cutter port!

**LARGE LCD SCREEN** WITH 8 DIRECT SELECTION KEYS

**REMOVEABLE ACCESSORY TRAY** 

**EASY SET BOBBIN** 

**SUPERIOR EASY NEEDLE THREADING** 

For further information: Telephone 0161 666 6011 or visit www.janome.co.uk