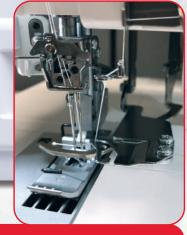

#### **3-Position Needle Threader**

Top Cover Stitch

Whether you are using one, two, or all three needles, quickly drop the built-in needle threader into place to thread the needle and you are ready to begin sewing!

#### **Built-in Top Cover Stitch Guide**

An industry first! The built-in stitch guide easily swings into place, providing you with a triple or double Top Cover Stitch, that will bring your finishes to the professional level.