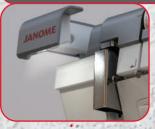

#### Lights, Lights, Lights!

In addition to two bright LED lights over the needle and bed of the machine, the **CoverPro 3000P** has the added bonus of a retractable LED light over the sewing area. This greater visibility feature means easy to see sewing at it's best!